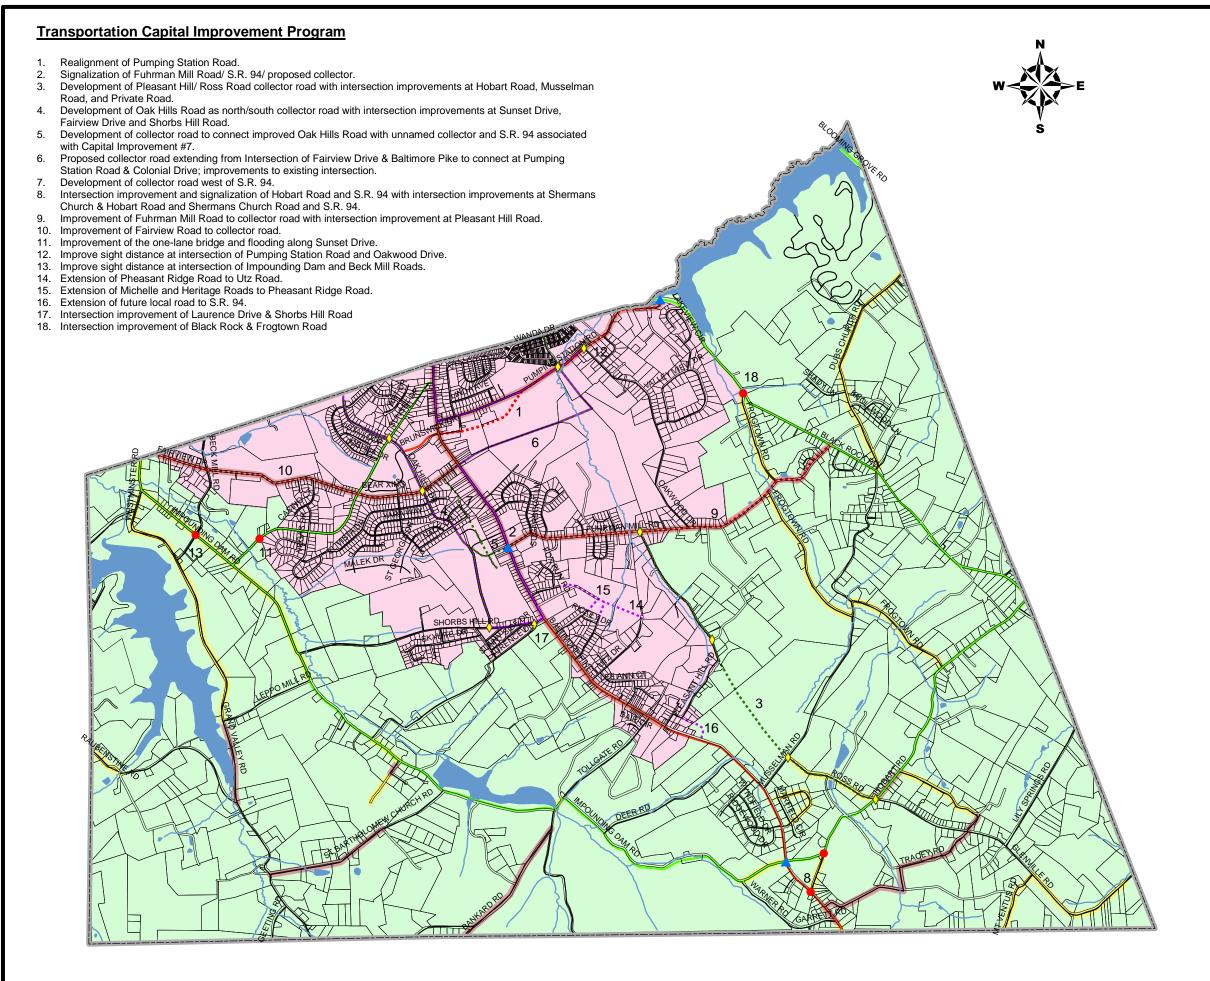

# Map 4 Transportation

0 1,500 3,000 6,000 9,000 Feet

#### **Legend**

- Township Boundary
- Hydrology
- Parcels

## Existing Road Classifications

- Major Arterial
- Minor Collector
- Local Roads
- Dangerous Area Based on Public Input

#### Proposed Capital Improvement Projects

- Proposed Major Coll
- --- Proposed Minor Arterial
- Proposed Local Roads
- Proposed Intersection Improvement (Involving Local Roads)
- ▲ Proposed Intersection Improvement (Involving State Route)
- Rural Area
- Designated Growth Area

# Public Transportation

--- Proposed Rabbit Transit Route

### Designated Corridors

- Right-of-Way Preservation Corridor
- Scenic Roadway Designation